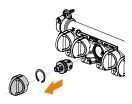

# FASTEC® MULTIPLE SHUT-OFF VALVE MANIFOLD

- CK.3 compact distribution manifold
- Individual outlet shut-off valves mean there is no need for valves under the basin
- Modular mounting brackets with quick wall fastening
- The FASTEC® connection is convenient and safe to work with, and does not require maintenance
- TOP-ENTRY® removable shut-off valve with Soft Turn® anti-jamming ball
- FASTEC® connection kit provides modularity

### CK.3: Multiple Shut-off Manifold with 6+5 outlets

A compact distribution manifold kit with brass body and Top Entry® removable shut-off valves on each outlet in accordance with the DIN EN 13828 standard, with "soft turn" seals and PPSU full-flow balls. Quick coupling fittings with FASTEC® technology and locking pin. Modular mounting brackets with quick wall fastening. Temperature:  $0^{\circ}\text{C} + 95^{\circ}\text{C}$ .