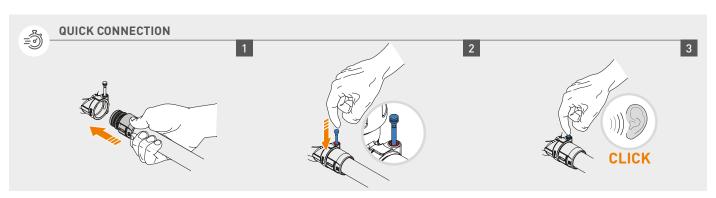

FASTEC® is the quick connection system approved according to DVGW W534, which is specific for sanitary installations DIN EN 13828.