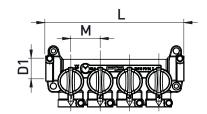

### **VERSIONS AND CODES**

Multiple shut-off manifold for domestic water systems

Multiple shut-off manifold for domestic water systems

| Code        | DN | Outlets | D1  | М  | L   | Pack |
|-------------|----|---------|-----|----|-----|------|
| CK034F10100 | 10 | 4       | F13 | 32 | 151 | 5    |
| CK035F10100 | 10 | 5       | F13 | 32 | 183 | 5    |