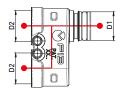

### **VERSIONS AND CODES**

Multiple shut-off manifold for domestic water systems

Multiple shut-off manifold for domestic water systems

| Code        | DN | Outlets | D1  | М  | L   | Pack |
|-------------|----|---------|-----|----|-----|------|
| CK034F10100 | 10 | 4       | F13 | 32 | 151 | 5    |
| CK035F10100 | 10 | 5       | F13 | 32 | 183 | 5    |

### CK.3: Multiple Shut-off Manifold with 6+5 outlets

A compact distribution manifold kit with brass body and Top Entry® removable shut-off valves on each outlet in accordance with the DIN EN 13828 standard, with "soft turn" seals and PPSU full-flow balls. Quick coupling fittings with FASTEC® technology and locking pin. Modular mounting brackets with quick wall fastening. Temperature:  $0^{\circ}\text{C} + 95^{\circ}\text{C}$ .