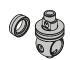

# **SPARE PARTS**

DN10.1 kit teco control

Spare part KIT TECO-CONTROL

| Code       | DN | Pack |
|------------|----|------|
| KR00K00002 | 10 | 10   |

## Handle kit

Control handle KIT

| Code       | Colour     | Pack |
|------------|------------|------|
| KA00K40004 | BLUE / RED | 1    |