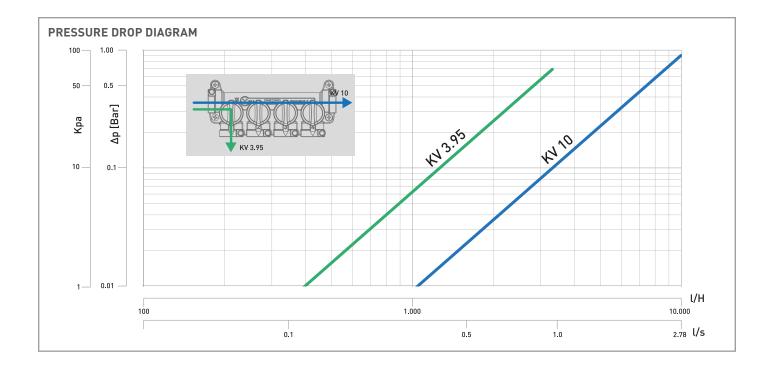

ESSORIES**

TWIN 1 fitting



TWIN fitting FASTEC® connection



| Code       | D1   | D2     | Pack |
|------------|------|--------|------|
| KA00F10001 | F13M | 2xF13F | 10   |

### **Connection fittings**



Fitting for connecting CK.3 manifolds

| Code       | D1   | Pack |
|------------|------|------|
| KA00K00008 | F13M | 10   |

### **ACCESSORIES**

Fixing bracket kit



| Code       | DN            | Pack |
|------------|---------------|------|
| KA00K40006 | 250x160x20 mm | 5    |

# **SPARE PARTS**

DN10.1 kit teco control



Spare part KIT TECO-CONTROL



| Code       | DN | Pack |
|------------|----|------|
| KR00K00002 | 10 | 10   |

## Handle kit



Control handle KIT

| Code       | Colour     | Pack |
|------------|------------|------|
| KA00K40004 | BLUE / RED | 1    |





### **ITEM SPECIFICATIONS**

### CK.3: Multiple Shut-off Manifold with 6+5 outlets

A compact distribution manifold kit with brass body and Top Entry® removable shut-off valves on each outlet in accordance with the DIN EN 13828 standard, with "soft turn" seals and PPSU full-flow balls. Quick coupling fittings with FASTEC® technology and locking pin. Modular mounting brackets with quick wall fastening. Temperature:  $0^{\circ}\text{C} + 95^{\circ}\text{C}$ .

Working pressure: 10 bar.