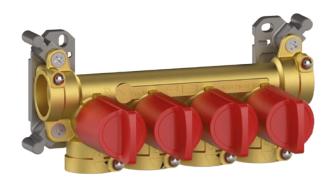

# FASTEC® MULTIPLE SHUT-OFF VALVE MANIFOLD

- CK.3 compact distribution manifold
- Individual outlet shut-off valves mean there is no need for valves under the basin
- Modular mounting brackets with quick wall fastening
- The FASTEC® connection is convenient and safe to work with, and does not require maintenance
- TOP-ENTRY® removable shut-off valve with Soft Turn® anti-jamming ball
- FASTEC® connection kit provides modularity

### CK.3: Multiple Shut-off Manifold with 6+5 outlets

A compact distribution manifold kit with brass body and Top Entry® removable shut-off valves on each outlet in accordance with the DIN EN 13828 standard, with "soft turn" seals and PPSU full-flow balls. Quick coupling fittings with FASTEC® technology and locking pin. Modular mounting brackets with quick wall fastening. Temperature:  $0^{\circ}\text{C} + 95^{\circ}\text{C}$ .