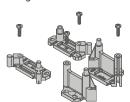

### **ACCESSORIES**

Fixing bracket kit

| Code       | DN            | Pack |
|------------|---------------|------|
| KA00K40006 | 250x160x20 mm | 5    |

### CK.3: Multiple Shut-off Manifold with 6+5 outlets

A compact distribution manifold kit with brass body and Top Entry® removable shut-off valves on each outlet in accordance with the DIN EN 13828 standard, with "soft turn" seals and PPSU full-flow balls. Quick coupling fittings with FASTEC® technology and locking pin. Modular mounting brackets with quick wall fastening. Temperature:  $0^{\circ}\text{C} + 95^{\circ}\text{C}$ .