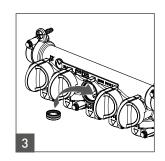

# **SPARE PARTS**

DN10.1 kit teco control

Spare part KIT TECO-CONTROL

| Code       | DN | Pack |
|------------|----|------|
| KR00K00002 | 10 | 10   |

## Handle kit

Control handle KIT

| Code       | Colour     | Pack |
|------------|------------|------|
| KA00K40004 | BLUE / RED | 1    |