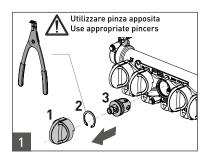

# **SPARE PARTS**

DN10.1 kit teco control

Spare part KIT TECO-CONTROL

| Code       | DN | Pack |
|------------|----|------|
| KR00K00002 | 10 | 10   |

## Handle kit

Control handle KIT

| Code       | Colour     | Pack |
|------------|------------|------|
| KA00K40004 | BLUE / RED | 1    |