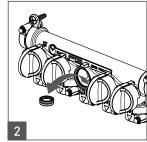

# **SPARE PARTS**

DN10.1 kit teco control

Spare part KIT TECO-CONTROL

| Code       | DN | Pack |
|------------|----|------|
| KR00K00002 | 10 | 10   |

## Handle kit

Control handle KIT

| Code       | Colour     | Pack |
|------------|------------|------|
| KA00K40004 | BLUE / RED | 1    |