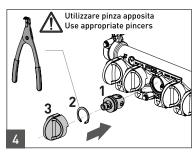

# **SPARE PARTS**

DN10.1 kit teco control

Spare part KIT TECO-CONTROL

| Code       | DN | Pack |
|------------|----|------|
| KR00K00002 | 10 | 10   |

## Handle kit

Control handle KIT

| Code       | Colour     | Pack |
|------------|------------|------|
| KA00K40004 | BLUE / RED | 1    |