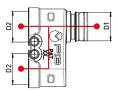

# FASTEC® SINGLE SHUT-OFF MANIFOLD

- CK.2 is a compact distribution manifold
- Main shut-off
- The FASTEC® connection is convenient and safe to work with, and does not require maintenance
- TOP-ENTRY® removable shut-off valves with Soft Turn® full-flow anti-jamming balls

### **VERSIONS AND CODES**

FASTEC® single shut-off valve manifold

Single shut-off manifold for domestic water systems.

4-port hot water 5-port cold water

|   | Code        | DN | Outlets | D1  | М  | L   | Pack |
|---|-------------|----|---------|-----|----|-----|------|
| F | CK024F10100 | 15 | 4       | F13 | 32 | 179 | 5    |
| F | CK025F10100 | 15 | 5       | F13 | 32 | 179 | 5    |