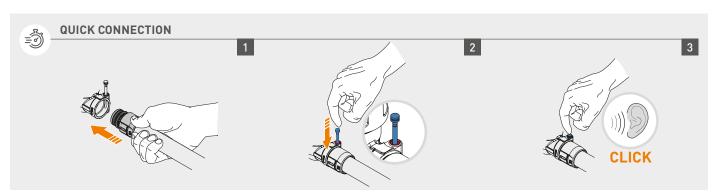

FASTEC® is the quick connection system approved according to DVGW W534, which is specific for sanitary installations DIN EN 13828.