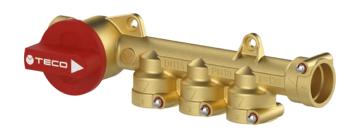

# FASTEC® SINGLE SHUT-OFF MANIFOLD

- CK.2 is a compact distribution manifold
- Main shut-off
- The FASTEC® connection is convenient and safe to work with, and does not require maintenance
- TOP-ENTRY® removable shut-off valves with Soft Turn® full-flow anti-jamming balls

#### CK.2: Single Shut-Off Manifold

A compact distribution manifold with brass body and Top Entry removable shut-off valves on each outlet in accordance with the DIN EN 13828 standard, with "soft turn" seals and PPSU full-flow balls. Quick coupling fittings with FASTEC® technology and locking pin.