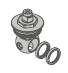

# **TECO-CONTROL**

### **SPARE PARTS**

TECO kit control

Spare part KIT TECO-CONTROL

| Code       | DN | Pack |
|------------|----|------|
| KR00K00001 | 15 | 1    |

Handle kit

2 BLUE (TOP + BOTTOM) 1 RED

| Code       | Colour     | Pack |
|------------|------------|------|
| KA00K40001 | BLUE / RED | 1    |