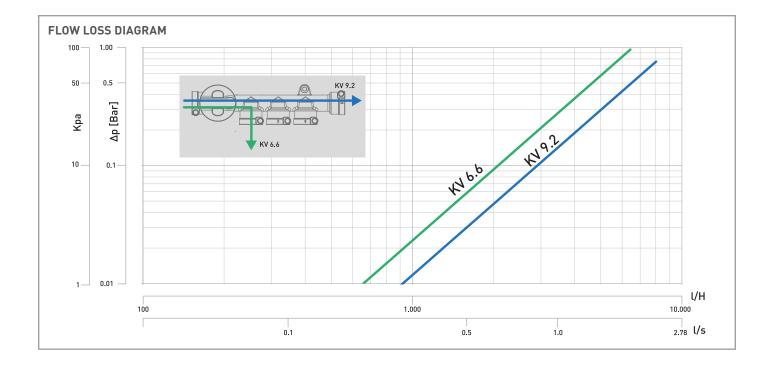

| 179 | 5    |
| F | CK025F10100 | 15 | 5       | F13 | 32 | 179 | 5    |



FASTEC® is the quick connection system approved according to DVGW W534, which is specific for sanitary installations DIN EN 13828.







# **FUNCTION AND INTEGRATED TECHNOLOGIES**

# **TECO-CONTROL**



















# **FASTEC® ACCESSORIES**

Fitting TWIN 1



TWIN fitting FASTEC® connection



| Code       | D1   | D2     | Pack |
|------------|------|--------|------|
| KA00F10001 | F13M | 2xF13F | 10   |

### **SPARE PARTS**

TECO kit control



Spare part KIT TECO-CONTROL



| Code       | DN | Pack |
|------------|----|------|
| KR00K00001 | 15 | 1    |

Handle kit





2 BLUE (TOP + BOTTOM) 1 RED

| Code       | Colour     | Pack |
|------------|------------|------|
| KA00K40001 | BLUE / RED | 1    |





#### **ITEM SPECIFICATIONS**

#### CK.2: Single Shut-Off Manifold

A compact distribution manifold with brass body and Top Entry removable shut-off valves on each outlet in accordance with the DIN EN 13828 standard, with "soft turn" seals and PPSU full-flow balls. Quick coupling fittings with FASTEC® technology and locking pin.

Opening and closing by turning the handles through 90°.

Temperature: 0°C + 95 °C. Working pressure: 10 bar.