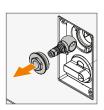

FASTEC® is the quick connection system approved according to DVGW W534, which is specific for sanitary installations DIN EN 13828.

#### CK.2: Single Shut-Off Manifold

A compact distribution manifold with brass body and Top Entry removable shut-off valves on each outlet in accordance with the DIN EN 13828 standard, with "soft turn" seals and PPSU full-flow balls. Quick coupling fittings with FASTEC® technology and locking pin.