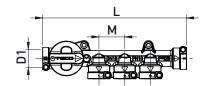

### **VERSIONS AND CODES**

FASTEC® single shut-off valve manifold

Single shut-off manifold for domestic water systems.

4-port hot water 5-port cold water

|   | Code        | DN | Outlets | D1  | М  | L   | Pack |
|---|-------------|----|---------|-----|----|-----|------|
| F | CK024F10100 | 15 | 4       | F13 | 32 | 179 | 5    |
| F | CK025F10100 | 15 | 5       | F13 | 32 | 179 | 5    |